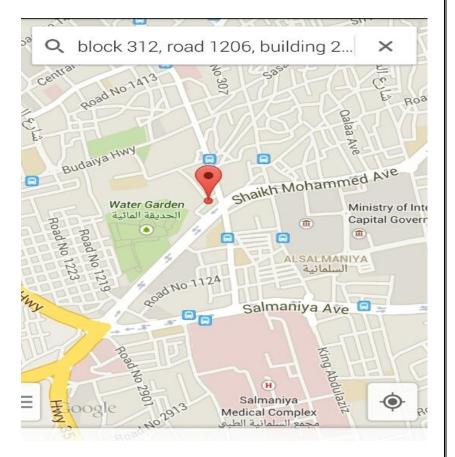

#### **CONTACT US**

| Office address | : | Flat No. 21, Building No.26, Road No. 1206<br>Block No. 312, Al Guful, Manama<br>Kingdom of Bahrain. |
|----------------|---|------------------------------------------------------------------------------------------------------|
| P.O. Box No.   | : | 3211                                                                                                 |
| Telephone No.  | : | (+973) 17234225, 17234226                                                                            |
| Fax No.        | : | (+973) 17234335                                                                                      |
| Email address  | : | taiton1@batelco.com.bh                                                                               |