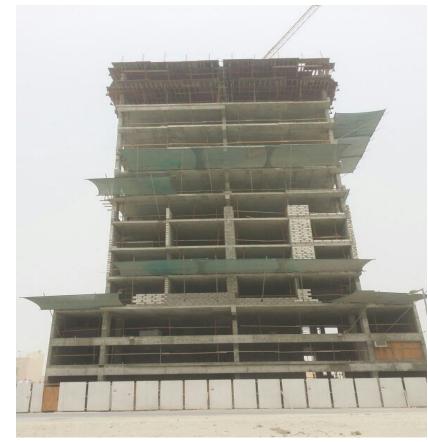

#### **Project Details:**

|   | Project  | : Proposed Multi Storey Building "The Spark Tower" |
|---|----------|----------------------------------------------------|
|   | Location | : Juffair- Kingdom of Bahrain                      |
| / | Client   | : Mr. Radhi Dawood Salman Al Taitoon               |
|   |          | & Mr. Nesamony Rajathurai                          |

#### Consultant : M/s. Arab Architects