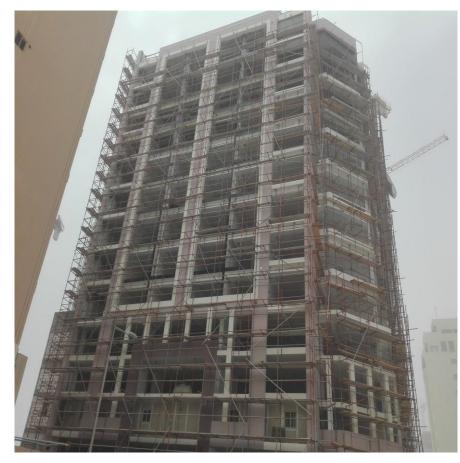

#### **PRINCIPAL PROJECT UNDER PROGRESS:**

| Project    | : Proposed "360 Tower" Building              |
|------------|----------------------------------------------|
| Location   | : Durrat Marina- Kingdom of Bahrain          |
| Client     | : M/s. Bin Faqeeh Real Estate Investment Co. |
| Consultant | : M/s. Arab Architects                       |

#### **PRINCIPAL PROJECT UNDER PROGRESS:**

| Project    | : | Proposed 35 Storey "Grand Tower"           |
|------------|---|--------------------------------------------|
| Location   | : | Seef- Kingdom of Bahrain                   |
| Client     | : | M/s. Bin Faqeeh Real Estate Investment Co. |
| Consultant | : | M/s. Arab Architects                       |