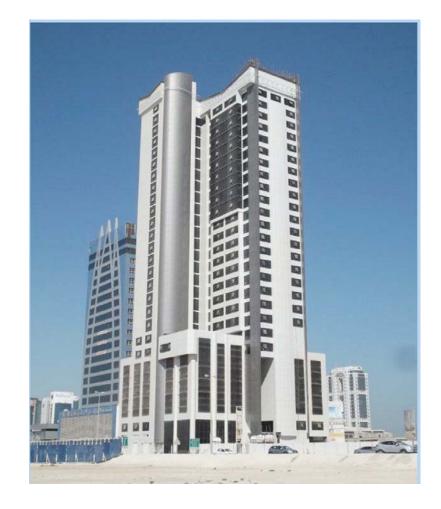

#### **COMPLETED PROJECT:**

- Project : 21 Storey Building 'Al Zamil Tower'
- Location : Seef- Kingdom of Bahrain
- Client : Mr. Abdul Aziz Al Zamil
- Consultant : Salah Al Kooheji Engineering

#### **COMPLETED PROJECT:**

| Project    | : 29 Storey Building         |
|------------|------------------------------|
| Location   | : Seef- Kingdom of Bahrain   |
| Client     | : M/s. East Aluminum W.L.L   |
| Consultant | : Bahrain Engineering Bureau |

#### **COMPLETED PROJECT:**

| Project    | : 21 Storey Building         |
|------------|------------------------------|
| Location   | : Hoora- Kingdom of Bahrain  |
| Client     | : Mr. Mubaraq Aziz Al hasawi |
| Consultant | : Bahrain Engineering Bureau |