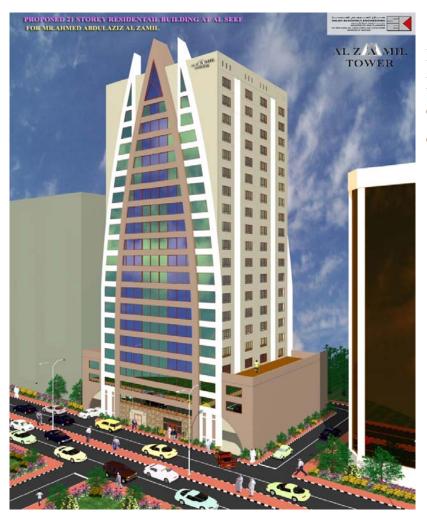

#### **COMPLETED PROJECT:**

- Project : 21 Storey Building 'Al Zamil Tower'
- Location : Seef- Kingdom of Bahrain
- Client : Mr. Abdul Aziz Al Zamil
- Consultant : Salah Al Kooheji Engineering