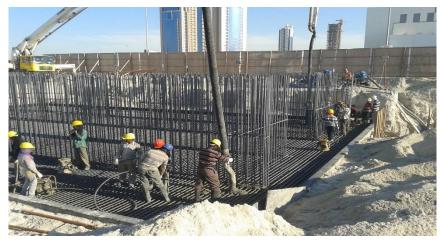

| Mr. Yasser Faqeeh             |
| Consultant | : | M/s. Arab Architects          |



#### **PRINCIPAL PROJECT UNDER PROGRESS:**



#### **Project Details:**

|   | Project  | : Proposed Multi Storey Building "The Spark Tower" |
|---|----------|----------------------------------------------------|
|   | Location | : Juffair- Kingdom of Bahrain                      |
| / | Client   | : Mr. Radhi Dawood Salman Al Taitoon               |
|   |          | & Mr. Nesamony Rajathurai                          |

#### Consultant : M/s. Arab Architects

### PRINCIPAL PROJECT UNDER PROGRESS:



- Project : Proposed 42 Storey "City Centre West Tower"
- Location : Seef- Kingdom of Bahrain
- Client : Mr. Mahmood Faqeeh
- Consultant : M/s. Arab Architects



#### **PRINCIPAL PROJECT UNDER PROGRESS:**



| Project    | : Proposed 42 Storey "City Centre East Tower" |
|------------|-----------------------------------------------|
| Location   | : Seef- Kingdom of Bahrain                    |
| Client     | : Mr. Mahmood Faqeeh                          |
| Consultant | : M/s. Arab Architects                        |