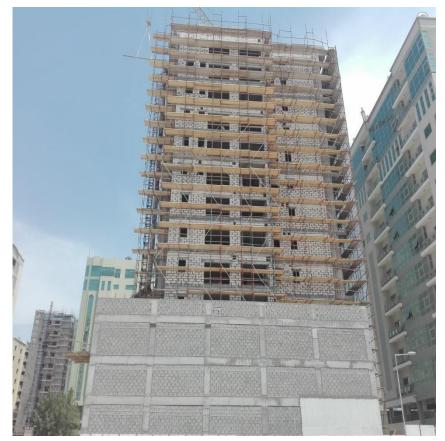

#### **PRINCIPAL PROJECT UNDER PROGRESS:**

#### **Project Details:**

|   | Project  | : Proposed Multi Storey Building "The Spark Tower" |
|---|----------|----------------------------------------------------|
|   | Location | : Juffair- Kingdom of Bahrain                      |
| / | Client   | : Mr. Radhi Dawood Salman Al Taitoon               |
|   |          | & Mr. Nesamony Rajathurai                          |

#### Consultant : M/s. Arab Architects