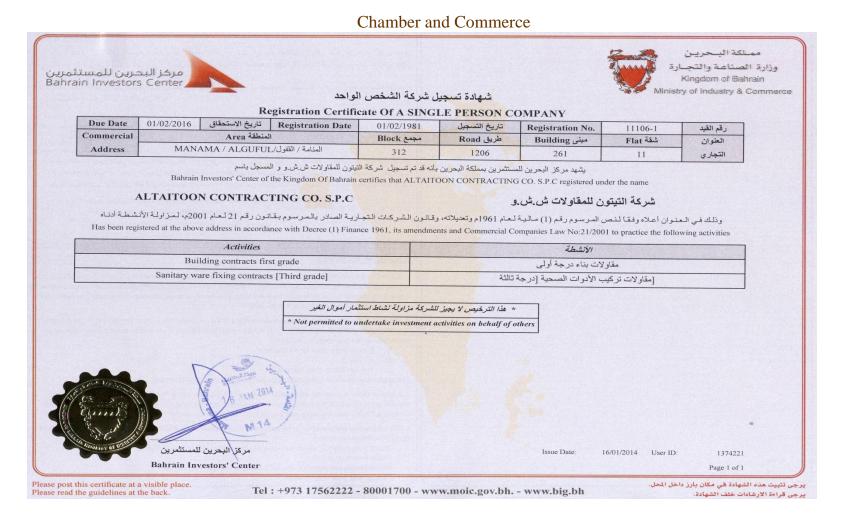

|
| 22. | Jigsaw                    | - | 3 Nos.                            |
| 23. | Leveling Instrument       | - | 5 Nos.                            |
| 24. | Generator                 | - | 7 Nos.                            |
| 25. | Roof lift machine room    | - | 6                                 |
|     | Scaffolding               | _ | 2000sqm                           |
|     | <i>O</i>                  |   | · · · · · · · · · · · · · · · · · |

#### **MOTOR VEHICLES:**

| 1. | Truck      | - | 5 Nos. |
|----|------------|---|--------|
| 2. | Pickups    | - | 1 No.  |
| 3. | Motor Cars | - | 11Nos. |
| 4. | Big Bus    | - | 4 Nos. |
| 5. | Mini Bus   | - | 2 Nos. |
| 6. | Six wheel  | - | 4 Nos. |
| 7. | JCB        | - | 2 Nos. |

## Certificate



#### **CERTIFCTATES:**



## Organization Chart



## Contact Us



#### **CONTACT US**

| Office address | : | Flat No. 21, Building No.26, Road No. 1206<br>Block No. 312, Al Guful, Manama<br>Kingdom of Bahrain. |
|----------------|---|------------------------------------------------------------------------------------------------------|
| P.O. Box No.   | : | 3211                                                                                                 |
| Telephone No.  | : | (+973) 17234225, 17234226                                                                            |
| Fax No.        | : | (+973) 17234335                                                                                      |
| Email address  | : | taiton1@batelco.com.bh