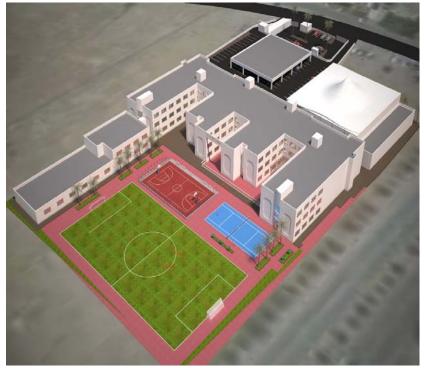

#### **COMPLETED PROJECT:**

| Project    | : | New Millenium School                  |
|------------|---|---------------------------------------|
| Location   | : | Sugaiya- Kingdom of Bahrain           |
| Client     | : | M/s. Knowledge Management Group W.L.L |
| Consultant | : | M/s. Salah Al Kooheji                 |