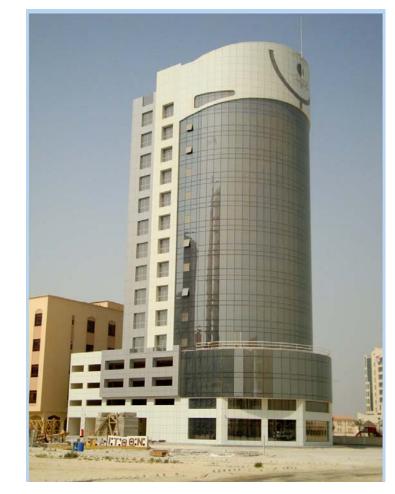

#### **COMPLETED PROJECT:**

| Project    | : 29 Storey Building         |
|------------|------------------------------|
| Location   | : Seef- Kingdom of Bahrain   |
| Client     | : M/s. East Aluminum W.L.L   |
| Consultant | : Bahrain Engineering Bureau |