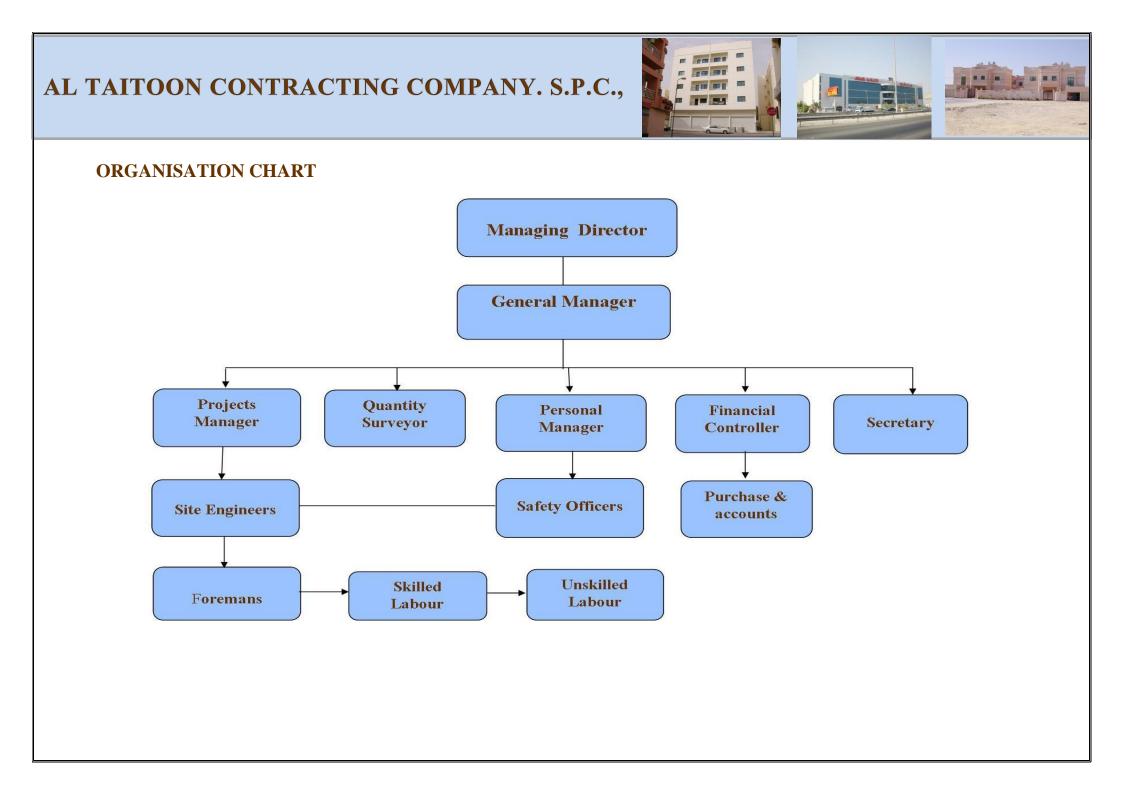

| - | 3 Nos.                            |
| 23. | Leveling Instrument       | - | 5 Nos.                            |
| 24. | Generator                 | - | 7 Nos.                            |
| 25. | Roof lift machine room    | - | 6                                 |
|     | Scaffolding               | _ | 2000sqm                           |
|     | <i>O</i>                  |   | · · · · · · · · · · · · · · · · · |

#### **MOTOR VEHICLES:**

| 1. | Truck      | - | 5 Nos. |
|----|------------|---|--------|
| 2. | Pickups    | - | 1 No.  |
| 3. | Motor Cars | - | 11Nos. |
| 4. | Big Bus    | - | 4 Nos. |
| 5. | Mini Bus   | - | 2 Nos. |
| 6. | Six wheel  | - | 4 Nos. |
| 7. | JCB        | - | 2 Nos. |

## Certificate



#### **CERTIFCTATES:**



## Organization Chart



## Contact Us



#### **CONTACT US**

| Office address | : | Flat No. 21, Building No.26, Road No. 1206<br>Block No. 312, Al Guful, Manama<br>Kingdom of Bahrain. |
|----------------|---|------------------------------------------------------------------------------------------------------|
| P.O. Box No.   | : | 3211                                                                                                 |
| Telephone No.  | : | (+973) 17234225, 17234226                                                                            |
| Fax No.        | : | (+973) 17234335                                                                                      |
| Email address  | : | taiton1@batelco.com.bh                                                                               |



#