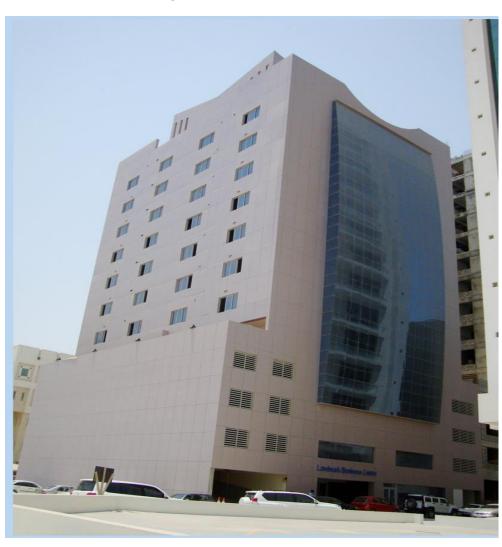

### **COMPLETED PROJECT:**

### **Project Details:**

Project : 10 Storey Building" Arabian Palace"

**Location** : Juffair- Kingdom of Bahrain

Client : Mr. Saed Radhi

**Consultant**: United Engineering