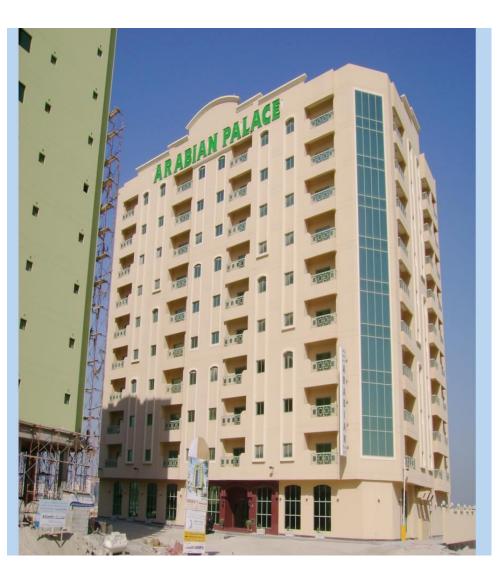

### **COMPLETED PROJECT:**

### **Project Details:**

Project : 10 Storey Building" Arabian Palace"

**Location** : Juffair- Kingdom of Bahrain

Client : Mr. Saed Radhi

**Consultant**: United Engineering