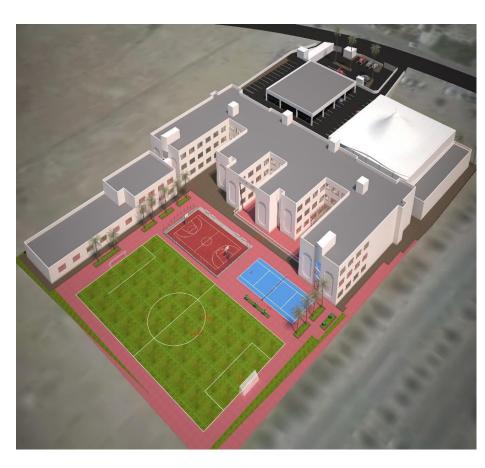

# **COMPLETED PROJECT:**

## **Project Details:**

**Project**: New Millenium School

**Location**: Sugaiya- Kingdom of Bahrain

Client : M/s. Knowledge Management Group W.L.L

Consultant: M/s. Salah Al Kooheji