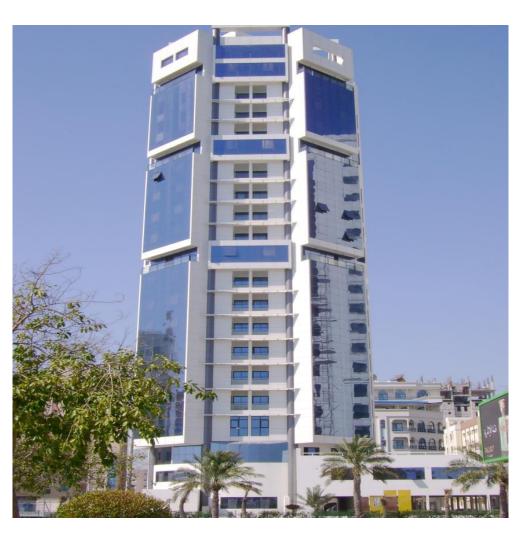

### **Project Details:**

**Project** : 29 Storey Building

**Location** : Seef- Kingdom of Bahrain

Client : M/s. East Aluminum W.L.L

**Consultant**: Bahrain Engineering Bureau