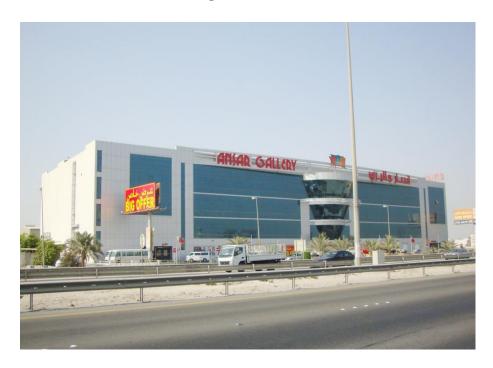

#### **Project Details:**

Project : 3 Storey 'ANSAR GALLERY' Mall

**Location**: Tubli, Kingdom of Bahrain

Client : Mr. Abdul Nabi & Anayat Jaberi

**Consultant**: Bahrain Engineering Bureau